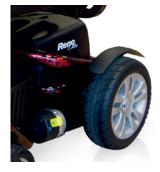

Rear mud guards.

York Road Bridgend Industrial Estate Bridgend **CF31 3TB** 

Telephone: 01656 674488 Facsimile: 01656 674499

Email: sales@romamedical.co.uk

### **Special Features**

- · Luxury padded Captain Seat.
- Easily dismantles without tools.
- · Compact and lightweight design.
- Dynamic Shark controller.
- · On and off board charging.
- · Excellent manoeuverability.
- Intelligent, regenerative, electromagnetic brakes.
- Large front castors and rear wheels.
- Non marking puncture proof tyres.
- Removable battery pack.
- · Rear mud guards.
- · Height adjustable, swivel seat.
- Crash tested.