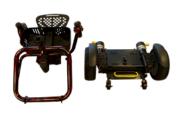

## Reno Elite

Captain Seat

Model P325/CS | Power Chair

Luxury padded Captain Seat.

Large storage basket.

Removable battery pack.

Width adjustable arms.

Easily dismantles without tools.

### **Special Features**

- · Luxury padded Captain Seat.
- Easily dismantles without tools.
- · Compact and lightweight design.
- Dynamic Shark controller.
- · On and off board charging.
- · Excellent manoeuverability.
- Intelligent, regenerative, electromagnetic brakes.
- Large front castors and rear wheels.
- Non marking puncture proof tyres.
- Removable battery pack.
- · Rear mud guards.
- · Height adjustable, swivel seat.
- Crash tested.