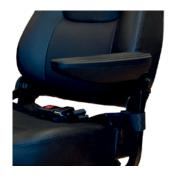

## Reno Elite

Captain Seat

Model P325/CS | Power Chair

Luxury padded Captain Seat.

Large storage basket.

Removable battery pack.

Width adjustable arms.

Easily dismantles without tools.

### **Special Features**

- · Luxury padded Captain Seat.
- Easily dismantles without tools.
- · Compact and lightweight design.
- Dynamic Shark controller.
- · On and off board charging.
- · Excellent manoeuverability.
- Intelligent, regenerative, electromagnetic brakes.
- Large front castors and rear wheels.
- Non marking puncture proof tyres.
- Removable battery pack.
- · Rear mud guards.
- · Height adjustable, swivel seat.
- Crash tested.