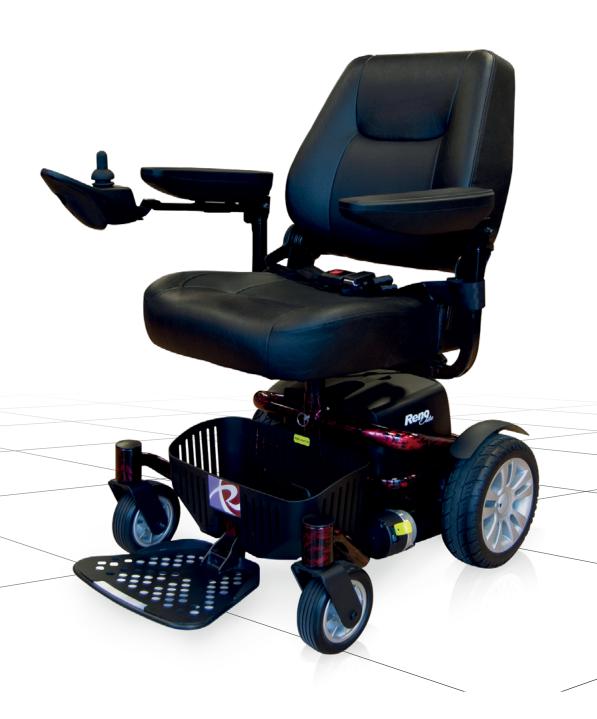

# Reno Elite

**Captain Seat** 

Model P325/CS | Power Chair

## Reno Elite

Captain Seat

Model P325/CS | Power Chair

Luxury padded Captain Seat.

Large storage basket.

Removable battery pack.

Width adjustable arms.

Easily dismantles without tools.

### **Special Features**

- · Luxury padded Captain Seat.
- Easily dismantles without tools.
- · Compact and lightweight design.
- Dynamic Shark controller.
- · On and off board charging.
- · Excellent manoeuverability.
- Intelligent, regenerative, electromagnetic brakes.
- Large front castors and rear wheels.
- Non marking puncture proof tyres.
- Removable battery pack.
- · Rear mud guards.
- · Height adjustable, swivel seat.
- Crash tested.