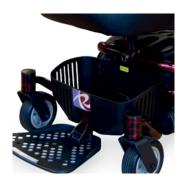

## Reno Elite

Captain Seat

Model P325/CS | Power Chair

Luxury padded Captain Seat.

Large storage basket.

Removable battery pack.

Width adjustable arms.

Easily dismantles without tools.

Rear mud guards.

York Road Bridgend Industrial Estate Bridgend **CF31 3TB** 

Telephone: 01656 674488 Facsimile: 01656 674499

Email: sales@romamedical.co.uk

### **Special Features**

- · Luxury padded Captain Seat.
- Easily dismantles without tools.
- · Compact and lightweight design.
- Dynamic Shark controller.
- · On and off board charging.
- · Excellent manoeuverability.
- Intelligent, regenerative, electromagnetic brakes.
- Large front castors and rear wheels.
- Non marking puncture proof tyres.
- Removable battery pack.
- · Rear mud guards.
- · Height adjustable, swivel seat.
- Crash tested.